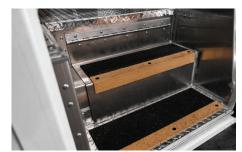

#### **Key Features**

**Wider steps** that enhance driver efficiency and safety.

**Low step height** for driver safety and ease.

**360-degree camera** and other advanced safety features keep drivers and vehicles safe.