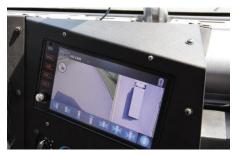

#### **Key Features**

**Wider steps** that enhance driver efficiency and safety.

**Low step height** for driver safety and ease.

**360-degree camera** and other advanced safety features keep drivers and vehicles safe.