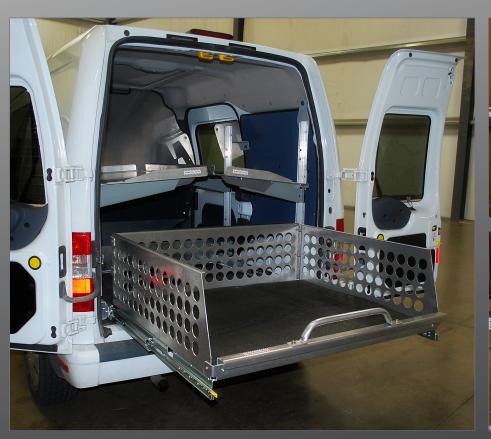

Developed by Utilimaster's experienced engineers, the innovative Interior Cargo Package is designed for use by anyone who operates a Ford Transit Connect vehicle. This package optimizes the cargo area by offering two fold-up shelves and a full-extension drawer. The flexibility of the shelving allows for oversized packages in the drawer and the drawer extension feature ensures convenient cargo access, and easy cargo loading and unloading. Easy to install by your technicians or at your facilities by Utilimaster's factory-trained service specialists, the Utilimaster Interior Cargo Package is a simple way to optimize your cargo capacity.

Full Extension Drawer (1 per system) 300 pound capacity Size: 44x40x18" / 12.2 sq. ft. Heavy-duty slide with one-hand operation

Locking release lever to lock in full in/out position Large grab handle

For Additional Information:

### **Full Extension Drawer Kit**

- Floor Mounted Pullout Drawer
- 300 Pound Capacity
- 12.2 sq. ft.