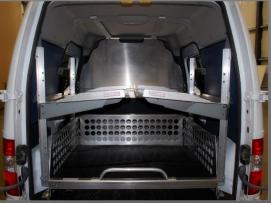

Developed by Utilimaster's experienced engineers, the innovative Interior Cargo Package is designed for use by anyone who operates a Ford Transit Connect vehicle. This package optimizes the cargo area by offering two fold-up shelves and a full-extension drawer. The flexibility of the shelving allows for oversized packages in the drawer and the drawer extension feature ensures convenient cargo access, and easy cargo loading and unloading. Easy to install by your technicians or at your facilities by Utilimaster's factory-trained service specialists, the Utilimaster Interior Cargo Package is a simple way to optimize your cargo capacity.

#### **PRODUCT FEATURES**

System Features

Uses existing vehicle mounting points - no drilling Heavy-duty 7ga (0.18") steel mounting brackets

Folding Shelves (2 per system) 200 pound capacity Size (each): 40.5x24x24" / 6.75 sq. ft. 3.5" shelf extension backstop Gas-assist support shocks Vibration dampener for noise reduction in up position

Full Extension Drawer (1 per system) 300 pound capacity Size: 44x40x18" / 12.2 sq. ft. Heavy-duty slide with one-hand operation

Locking release lever to lock in full in/out position Large grab handle

For Additional Information:

### Shelves and Drawer Kit

- 700 Pound Capacity
- 25.7 sq. ft.