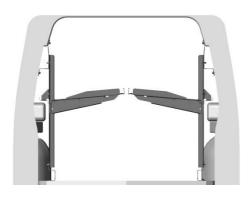

Developed by Utilimaster's experienced engineers, the innovative Interior Cargo Package is designed for use by anyone who operates a Ford Transit Connect vehicle. This package optimizes the cargo area by offering two fold-up shelves and a full-extension drawer. The flexibility of the shelving allows for oversized packages in the drawer and the drawer extension feature ensures convenient cargo access, and easy cargo loading and unloading. Easy to install by your technicians or at your facilities by Utilimaster's factory-trained service specialists, the Utilimaster Interior Cargo Package is a simple way to optimize your cargo capacity.

#### **PRODUCT FEATURES**

System Features

Uses existing vehicle mounting points - no drilling Heavy-duty 7ga (0.18") steel mounting brackets

Folding Shelves (2 per system) 200 pound capacity Size (each): 40.5x24x24" / 6.75 sq. ft. 3.5" shelf extension backstop Gas-assist support shocks Vibration dampener for noise reduction in up position

# Folding Shelving Kit

- 2 Shelves
- 200 Pound Capacity each
- 6.75 sq. ft. each