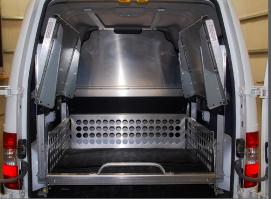

Developed by Utilimaster's experienced engineers, the innovative Interior Cargo Package is designed for use by anyone who operates a Ford Transit Connect vehicle. This package optimizes the cargo area by offering two fold-up shelves and a full-extension drawer. The flexibility of the shelving allows for oversized packages in the drawer and the drawer extension feature ensures convenient cargo access, and easy cargo loading and unloading. Easy to install by your technicians or at your facilities by Utilimaster's factory-trained service specialists, the Utilimaster Interior Cargo Package is a simple way to optimize your cargo capacity.

#### **PRODUCT FEATURES**

System Features

Uses existing vehicle mounting points - no drilling Heavy-duty 7ga (0.18") steel mounting brackets

Folding Shelves (2 per system) 200 pound capacity Size (each): 40.5x24x24" / 6.75 sq. ft. 3.5" shelf extension backstop Gas-assist support shocks Vibration dampener for noise reduction in up position

Full Extension Drawer (1 per system) 300 pound capacity Size: 44x40x18" / 12.2 sq. ft. Heavy-duty slide with one-hand operation

Locking release lever to lock in full in/out position Large grab handle

For Additional Information:

### Shelves and Drawer Kit

- 700 Pound Capacity
- 25.7 sq. ft.